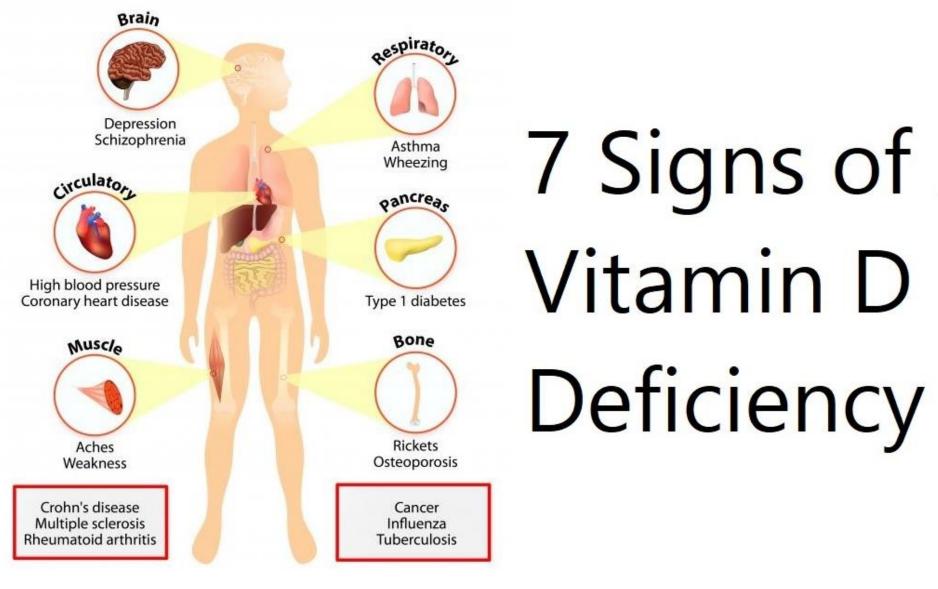

# MALNUTRITION

#### NUTRIENTS MISSING FROM YOUR DIET

What we are today, is a result of what we have eaten in the past, what we will be depends on what's in our plate today!

"I fear the day that technology will surpass our human interaction. The world will have a generation of idiots."

### MALNUTRITION / ISOLATION