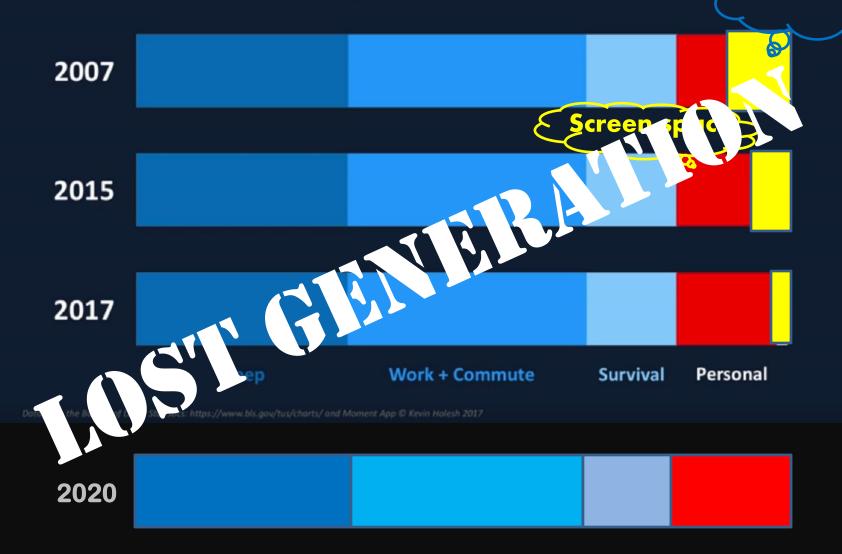

#### The average 24-hour workday Creativity

The ability to know <u>how</u> <u>to think – is</u> far better than knowing what to think!